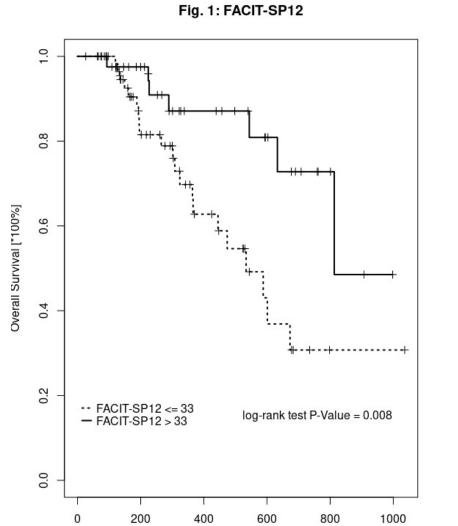

Time [days]

Patients with lower spirituality and lower resilience survived shorter than patients with higher spirituality and higher resilience

Just Submitted To:

ESTRO 2022 Copenhagen, Denmark