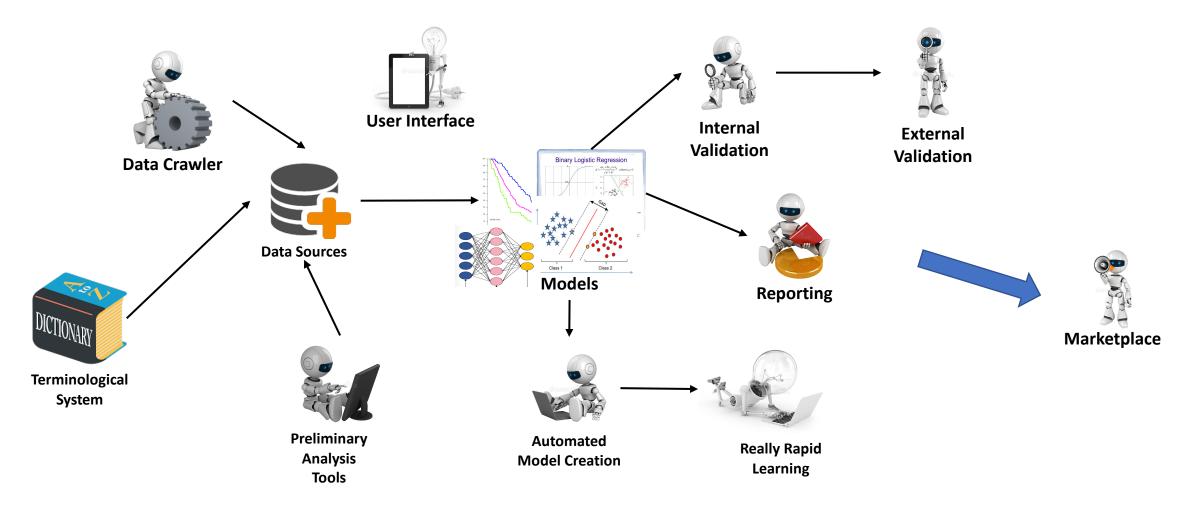

# Action 2: The ENTERTAINEMENT

Gemelli

Per condividere il tuo messaggio

Per personalizzare con quest'opera gli ambulatori durante le tue visite mediche

**GEMELLI ART** 

**COMPASSION** 

PROFILATORE SEMANTICO

**JUKEBOX** 

INIC

**TREATMENT** 

**GEMELLI ART** 

- ✓ **Spirituality** is "a framework that provides people with a sense of ultimate purpose and meaning in life".
- ✓ Resilience is the "ability to withstand adversity and bounce back and grow despite life's downturns".