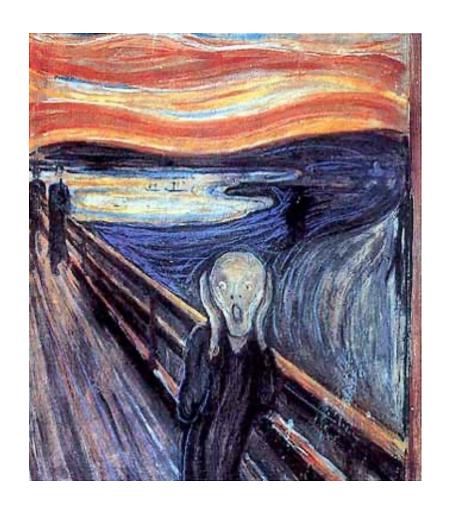

# The compassion perspective

P.Teofilo – Il Buon Samaritano - 1859 Edvard Munch, The scream, 1885