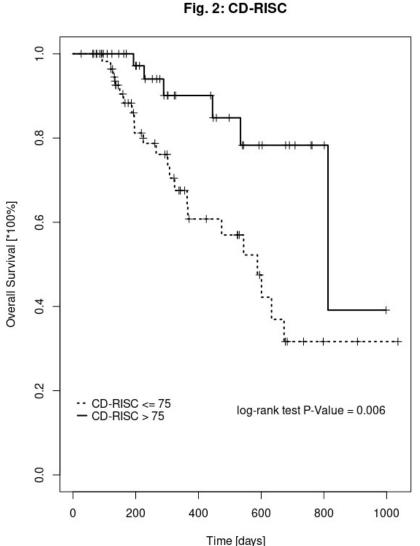

Time [days]

Patients with lower spirituality and lower resilience survived shorter than patients with higher spirituality and higher resilience

Just Submitted To:

ESTRO 2022 Copenhagen, Denmark