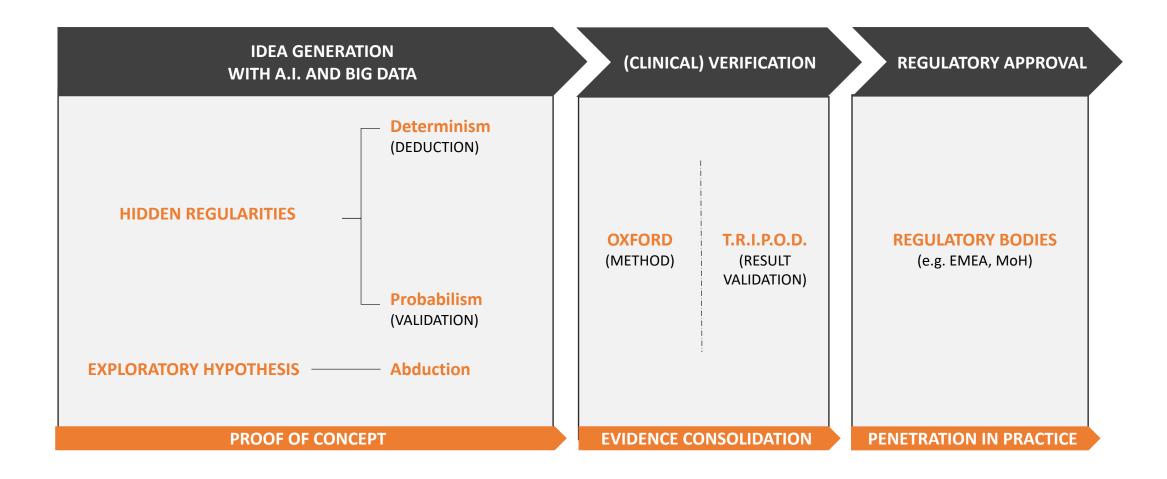

i





Per condividere il tuo messaggio

Per personalizzare con quest'opera gli ambulatori durante le tue visite mediche













**GEMELLI ART** 

**COMPASSION** 



PROFILATORE SEMANTICO

**JUKEBOX** 





INIC

**TREATMENT** 







**GEMELLI ART** 

- ✓ **Spirituality** is "a framework that provides people with a sense of ultimate purpose and meaning in life".
- ✓ Resilience is the "ability to withstand adversity and bounce back and grow despite life's downturns".



Time [days]



Patients with lower spirituality and lower resilience survived shorter than patients with higher spirituality and higher resilience

Just Submitted To:

ESTRO 2022 Copenhagen, Denmark

### The echosystem framework









# MoU PAV: Call for Action Algorethic Rome 2020



### The authorization process





# The golden thread of caring

Give me your heart,

I will give you my eyes