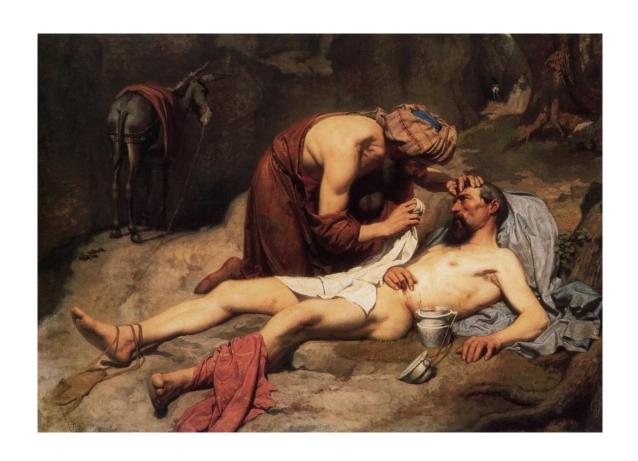

# The compassion perspective

P.Teofilo – Il Buon Samaritano - 1859 Edvard Munch, The scream, 1885