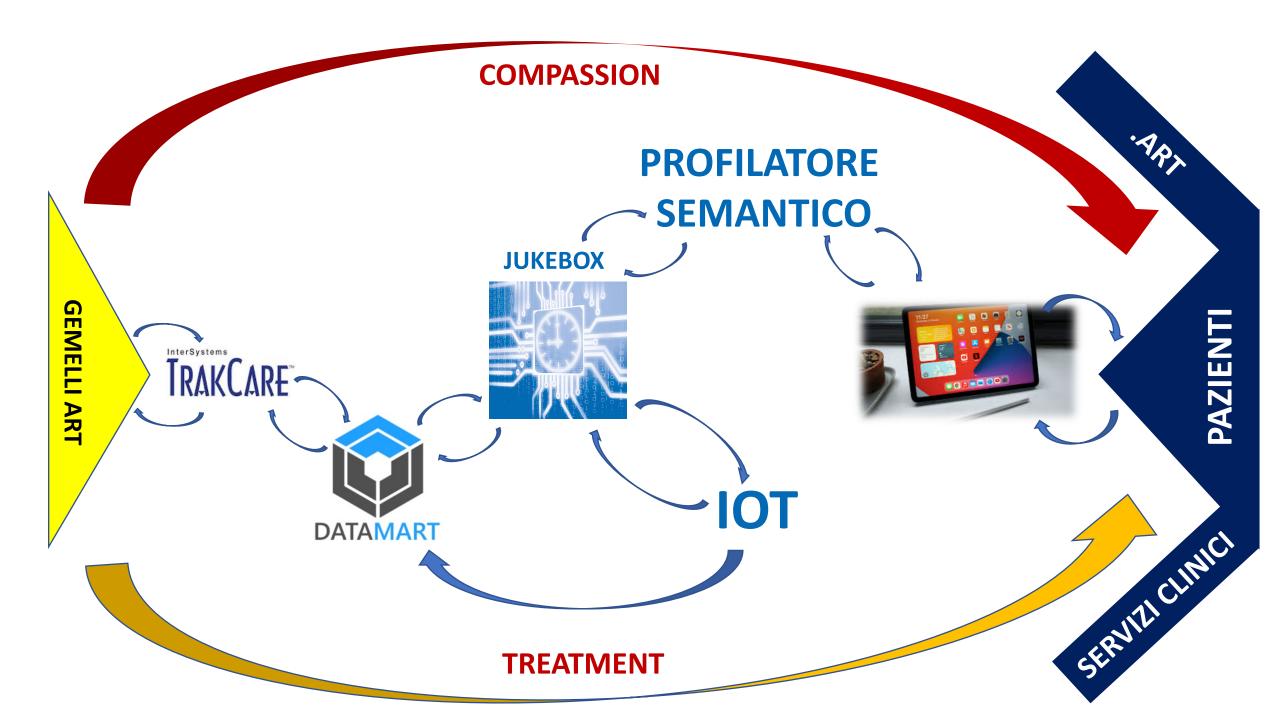

# Action 2: The ENTERTAINEMENT

Gemelli

Per condividere il tuo messaggio

Per personalizzare con quest'opera gli ambulatori durante le tue visite mediche

**GEMELLI ART** 

**COMPASSION** 

PROFILATORE SEMANTICO

**JUKEBOX** 

INIC

**TREATMENT** 

**GEMELLI ART** 

- ✓ **Spirituality** is "a framework that provides people with a sense of ultimate purpose and meaning in life".
- ✓ Resilience is the "ability to withstand adversity and bounce back and grow despite life's downturns".