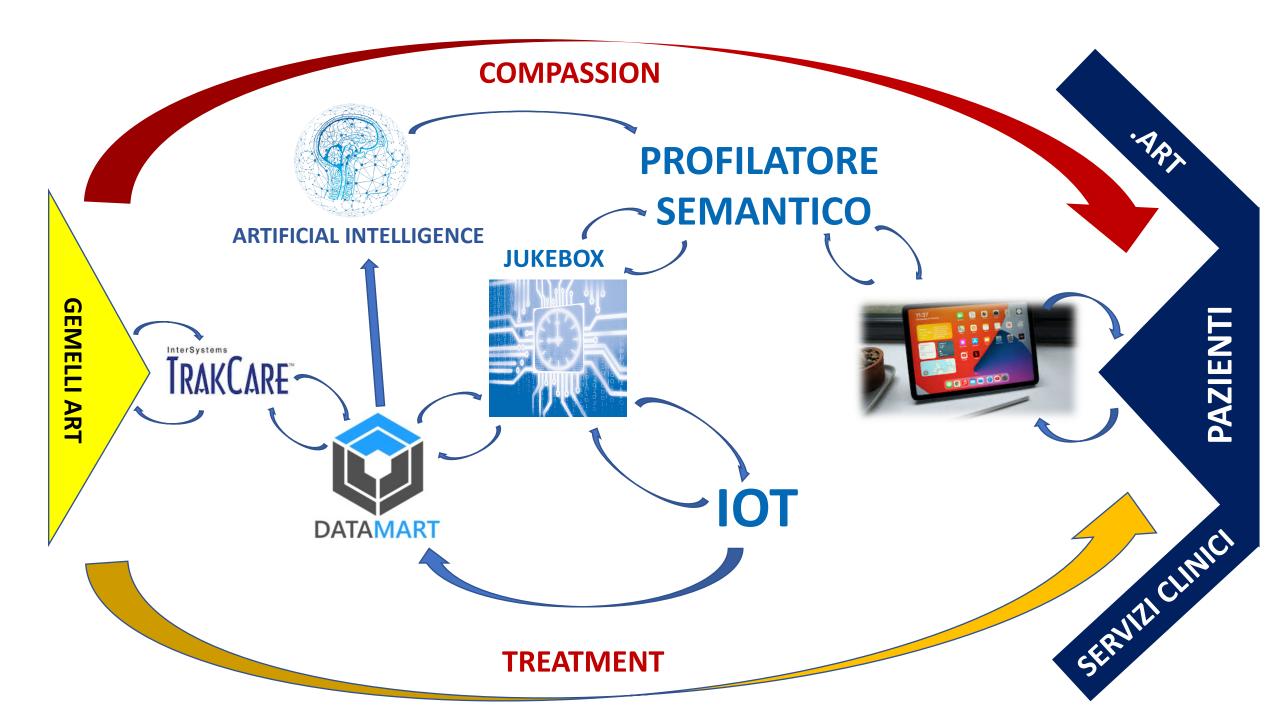

# Action 2: The ENTERTAINEMENT

Gemelli

Per condividere il tuo messaggio

Per personalizzare con quest'opera gli ambulatori durante le tue visite mediche

**GEMELLI ART** 

**COMPASSION** 

PROFILATORE SEMANTICO

**JUKEBOX** 

INIC

**TREATMENT** 

**GEMELLI ART** 

- ✓ **Spirituality** is "a framework that provides people with a sense of ultimate purpose and meaning in life".
- ✓ Resilience is the "ability to withstand adversity and bounce back and grow despite life's downturns".