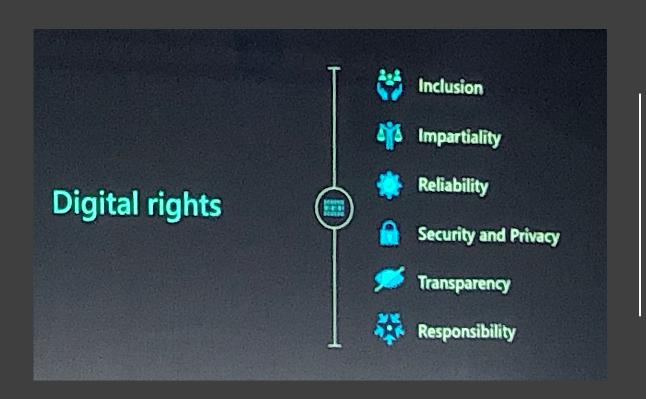

**JUKEBOX** 

INIC

**TREATMENT** 

**GEMELLI ART** 

- ✓ **Spirituality** is "a framework that provides people with a sense of ultimate purpose and meaning in life".
- ✓ Resilience is the "ability to withstand adversity and bounce back and grow despite life's downturns".