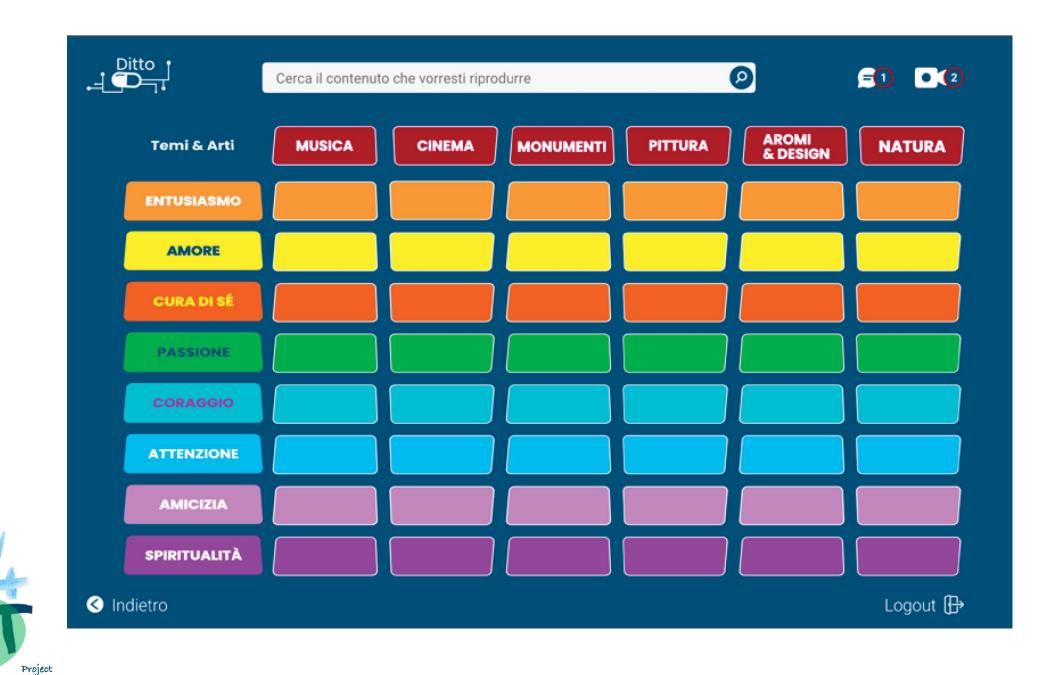

# Action 2: The ENTERTAINEMENT

Gemelli

Per condividere il tuo messaggio

Per personalizzare con quest'opera gli ambulatori durante le tue visite mediche

**GEMELLI ART** 

**COMPASSION** 

PROFILATORE SEMANTICO

**JUKEBOX** 

INIC

**TREATMENT** 

**GEMELLI ART** 

- ✓ **Spirituality** is "a framework that provides people with a sense of ultimate purpose and meaning in life".
- ✓ Resilience is the "ability to withstand adversity and bounce back and grow despite life's downturns".